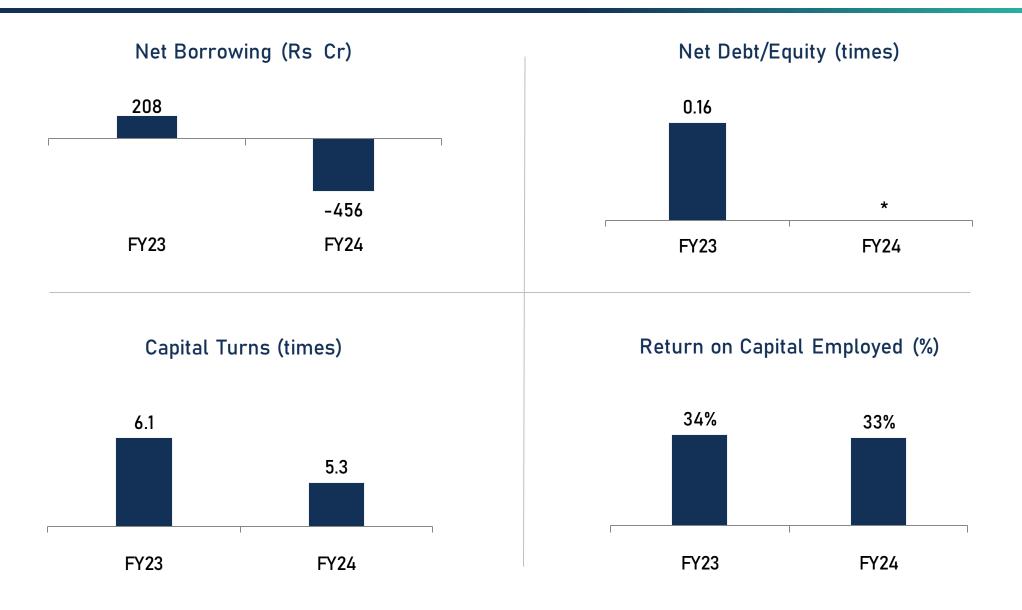

ring solutions



Has set up its new medical diagnostic equipment refurbishment facility at Bhiwandi



Has established three new customer experience centers for industrial solutions at Thane, Chennai and Pune

Specialized Technology Solutions

Engineered Turnkey Projects

Value-Enhancing Services

#### Lines of Business

 Operates in three broad segments: MedTech Solutions, Data Security Solutions and Industrial Solutions





# Financial Performance – Q4FY24



## Financial performance – Q4FY24



\*Not Annualized

# Without considering exceptional gain on Sale of Land 23

## Segment performance – Q4FY24





## Financial Performance – FY24



## Financial performance – FY24



<sup>#</sup> Without considering exceptional gain on Sale of Land



#### **Balance Sheet Indicators – FY24**



\*Net Positive Cash Position

#### Segment 1: EMP and Commercial Air-Conditioning Systems



## Segment 1: EMP and Commercial Air–Conditioning Systems





#### Segment 2 : Unitary Products



#### Segment 3 : Professional Electronics & Industrial Systems





# Thank You