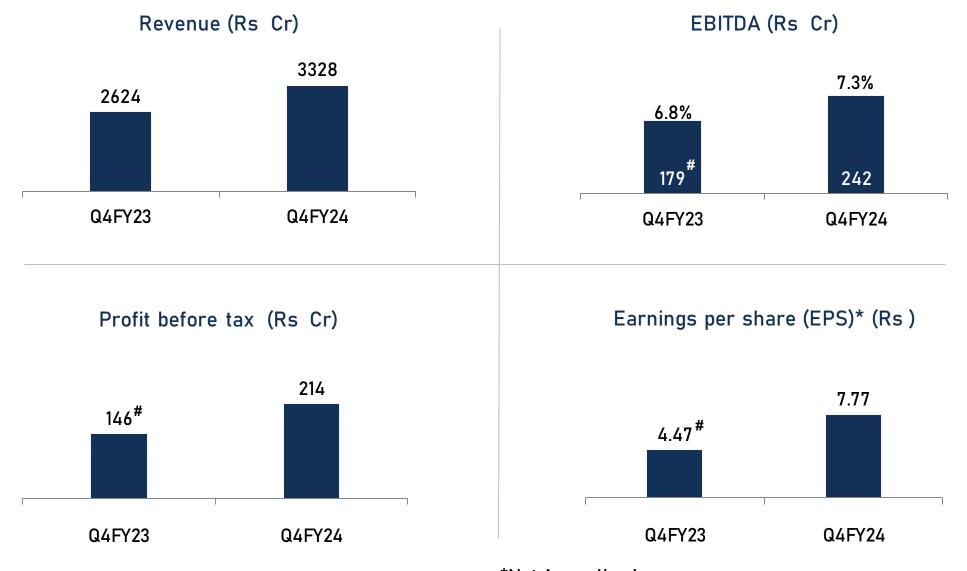

# Financial Performance – Q4FY24

## Financial performance – Q4FY24

\*Not Annualized

# Without considering exceptional gain on Sale of Land 23