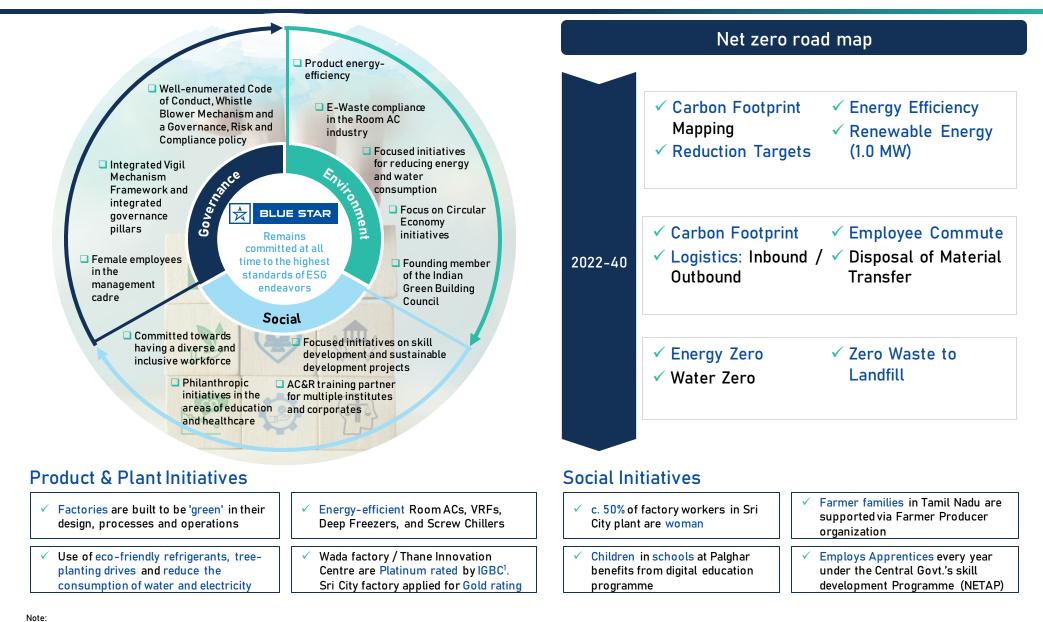

#### ESG principles are embedded in Blue Star's business practices

### Operates 7 plants in India for both domestic & export markets...

- Specialise in manufacturing a variety of highly engineered and custom-built products.
- Lean manufacturing and world-class practices.
- Green Building initiatives -
  - □ Wada factory certified 'Green factory' Platinum category from IGBC
  - □ Sri City factory certified 'Green factory' Gold category from IGBC
  - Solar plants installed at Dadra and Sri City
- Successful implementation of Manufacturing excellence program; embarked upon complete process improvement
- Automation of processes using robots and Cobots
- Using Product Life Cycle Management to improve New product Introduction process
- Improved efficiency of operations through Digital Work Instruction, Augmented reality, Auto guided vehicle, Additive manufacturing, Poka Yoke, e QMS, Automatic storage & retrieval system
- Usage of new edge techniques like Advance Planning & Scheduling, Business process Continuity, Virtual factory 3D simulation modelling, 3D plant layout, Predictive analytics
- Product monitoring & traceability though QR Code, logistic monitoring thru specially designed sensors and remote monitoring of products like chillers
- Manufacturing factories are ISO 9001-2015 & ISO 45001:2018 certified by TUV Nord