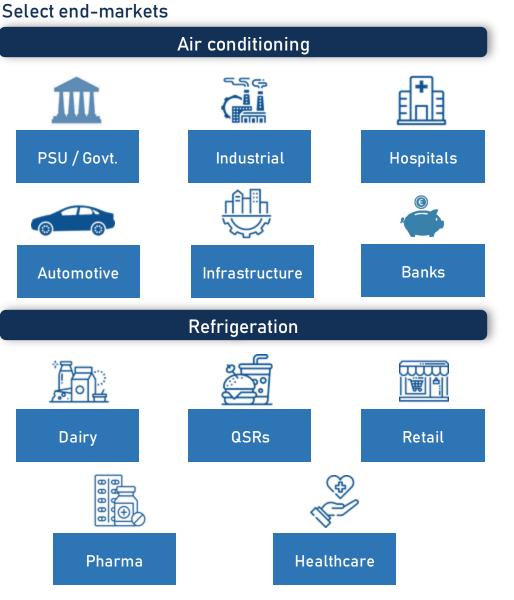

# Diversified B2B & B2C business with exposure to different end-markets

Key customers: Commercial Buildings, Retail, Hospitals, Hotels, Education, Industrial Facilities, Data Centres, Metro Rail, Railways, Utilities Key customers: Residential, Light Commercial - Shops / Showrooms, Icecream, Hospitality, QSRs (Quick Service Restaurants) Key customers: Healthcare, Automotive, Aerospace, Steel, BFSI (Banking, Financial Services and Insurance)