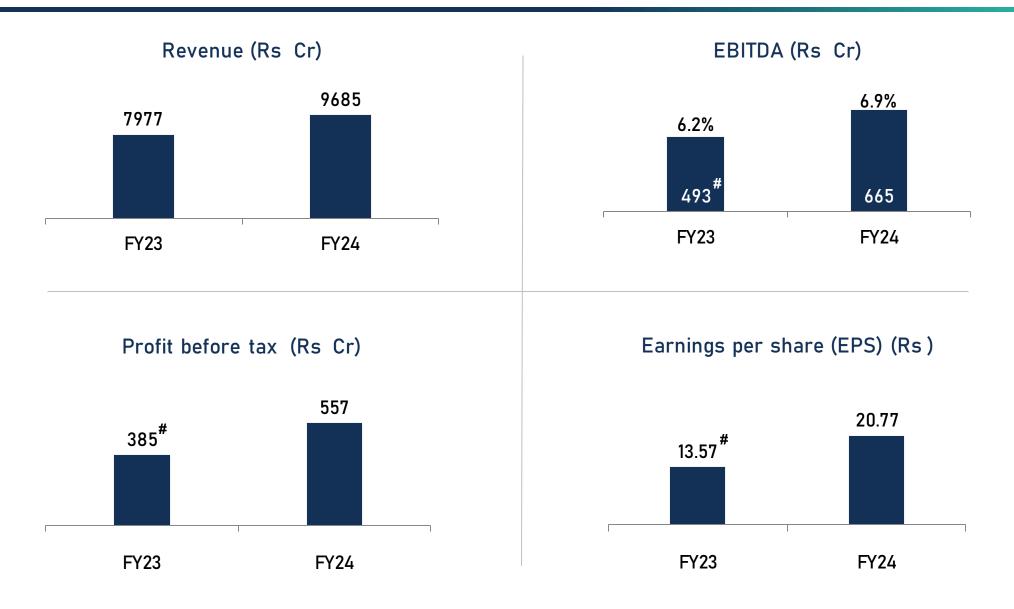

## Financial Performance – FY24

## Financial performance – FY24

<sup>#</sup> Without considering exceptional gain on Sale of Land