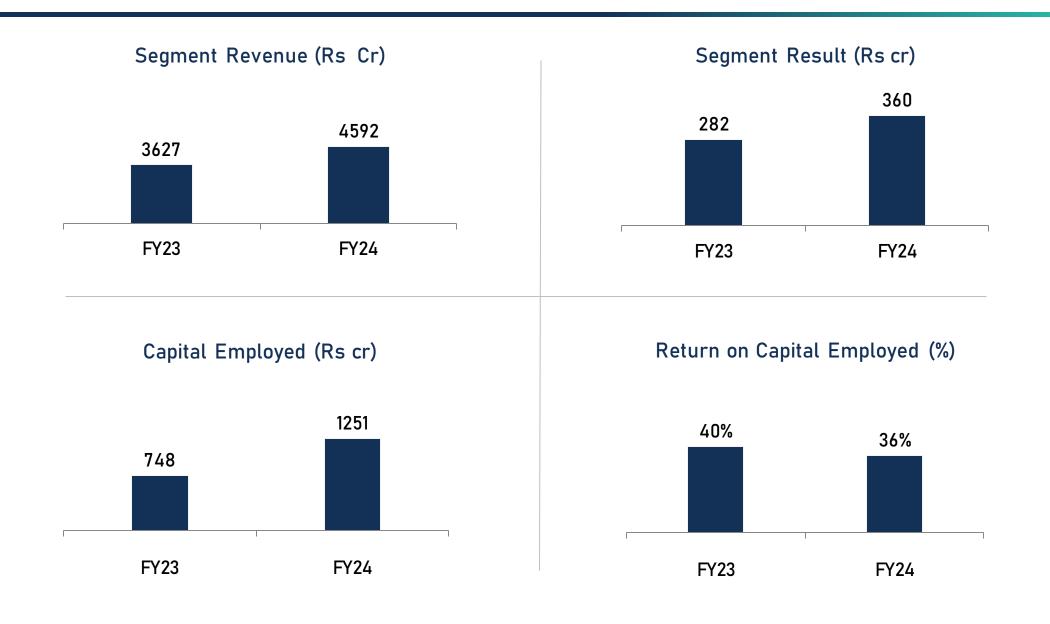

Chennai and Pune

Specialized Technology Solutions

Engineered Turnkey Projects

Value-Enhancing Services

#### Lines of Business

 Operates in three broad segments: MedTech Solutions, Data Security Solutions and Industrial Solutions





# Financial Performance – Q4FY24



## Financial performance – Q4FY24



\*Not Annualized

# Without considering exceptional gain on Sale of Land 23

## Segment performance – Q4FY24





## Financial Performance – FY24



## Financial performance – FY24



<sup>#</sup> Without considering exceptional gain on Sale of Land



#### **Balance Sheet Indicators – FY24**



\*Net Positive Cash Position

#### Segment 1: EMP and Commercial Air-Conditioning Systems



## Segment 1: EMP and Commercial Air–Conditioning Systems





#### Segment 2 : Unitary Products



#### Segment 3 : Professional Electronics & Industrial Systems





# Thank You