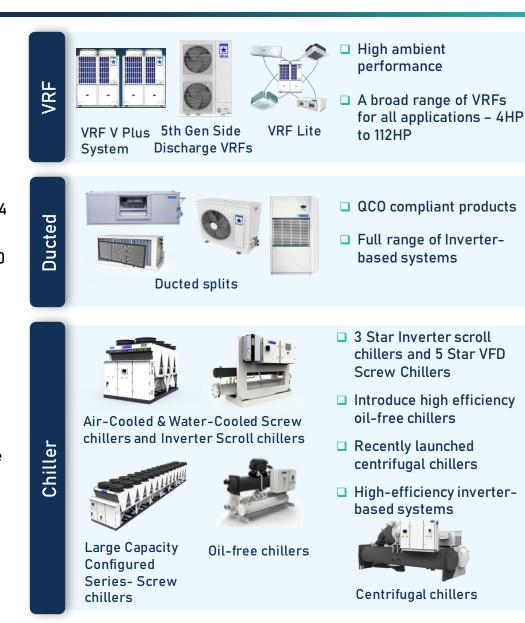

## **Central Air Conditioning Systems**

- Complete range of energy efficient QCO compliant packaged and ducted split air conditioning systems
- Next generation inverter based ducted systems and inverter heat pump air conditioning systems
- Top discharge VRF systems from 7 HP to 112 HP. Designed for Indian conditions – 100% capacity at 43'C and non-stop cooling 56'C
- Side discharge VRF systems from 4 HP to 16 HP, VRF lite from 4 HP to 6 HP for residential applications
- Star labelled air cooled and water cooled scroll chillers from 10 TR 78 TR
- Configured series air cooled and water cooled screw chillers from 70 TR to 600 TR range
- Configured series oil free magnetically levitated centrifugal chillers from 70 TR to 450 TR
- Configured series water cooled fixed speed and VFD based centrifugal chillers 450 TR to 1000 TR
- Intellectual Property across product range is all owned by Blue Star
- 727 Dealers in 224 towns<sup>1</sup>
- Customer base spread across all segments with contributions from government, healthcare, industrial, hospitality, educational and builders & developers