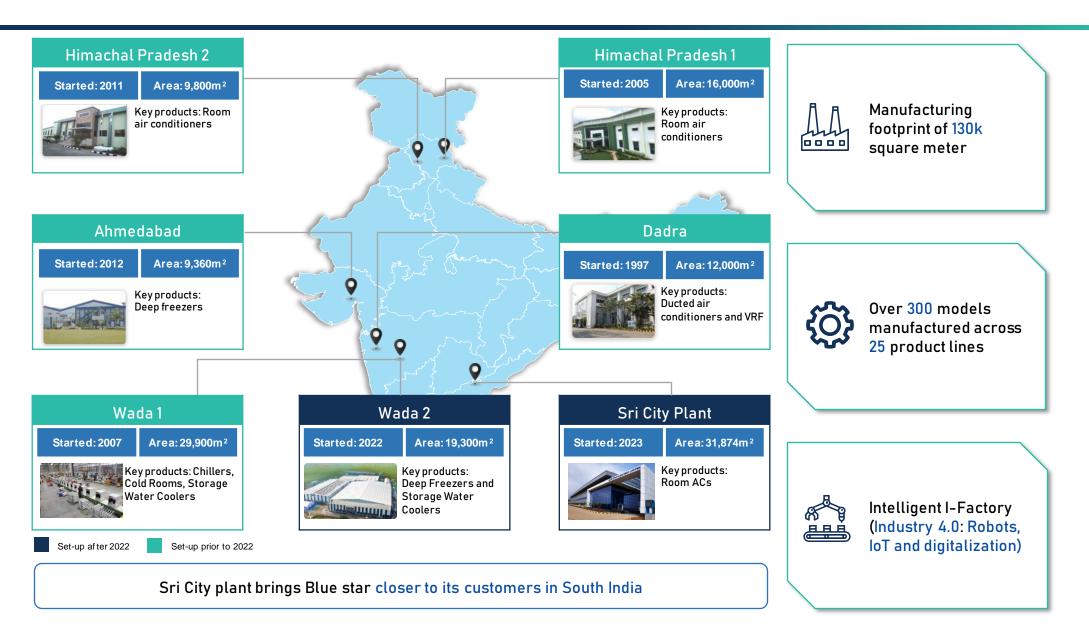

### Operates 7 plants in India for both domestic & export markets...

### Operates 7 plants in India for both domestic & export markets...

- Specialise in manufacturing a variety of highly engineered and custom-built products.
- Lean manufacturing and world-class practices.
- Green Building initiatives -
  - □ Wada factory certified 'Green factory' Platinum category from IGBC
  - □ Sri City factory certified 'Green factory' Gold category from IGBC
  - Solar plants installed at Dadra and Sri City
- Successful implementation of Manufacturing excellence program; embarked upon complete process improvement
- Automation of processes using robots and Cobots
- Using Product Life Cycle Management to improve New product Introduction process
- Improved efficiency of operations through Digital Work Instruction, Augmented reality, Auto guided vehicle, Additive manufacturing, Poka Yoke, e QMS, Automatic storage & retrieval system
- Usage of new edge techniques like Advance Planning & Scheduling, Business process Continuity, Virtual factory 3D simulation modelling, 3D plant layout, Predictive analytics
- Product monitoring & traceability though QR Code, logistic monitoring thru specially designed sensors and remote monitoring of products like chillers
- Manufacturing factories are ISO 9001-2015 & ISO 45001:2018 certified by TUV Nord