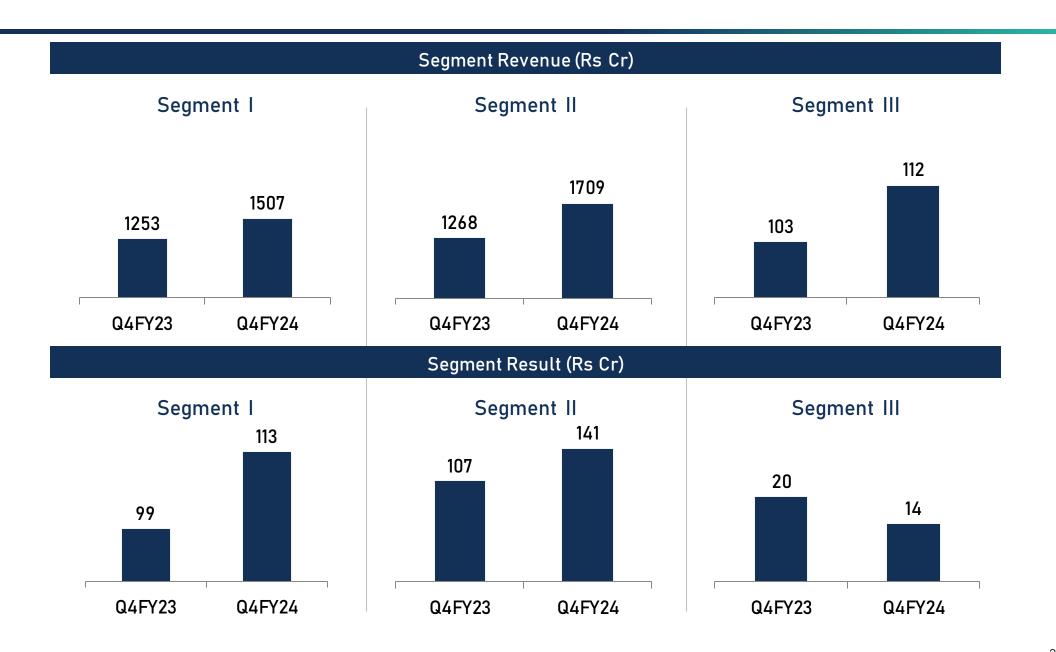

## Segment performance – Q4FY24

#### Segment 1: EMP and Commercial Air-Conditioning Systems

## Segment 1: EMP and Commercial Air–Conditioning Systems

#### Segment 2 : Unitary Products

#### Segment 3 : Professional Electronics & Industrial Systems