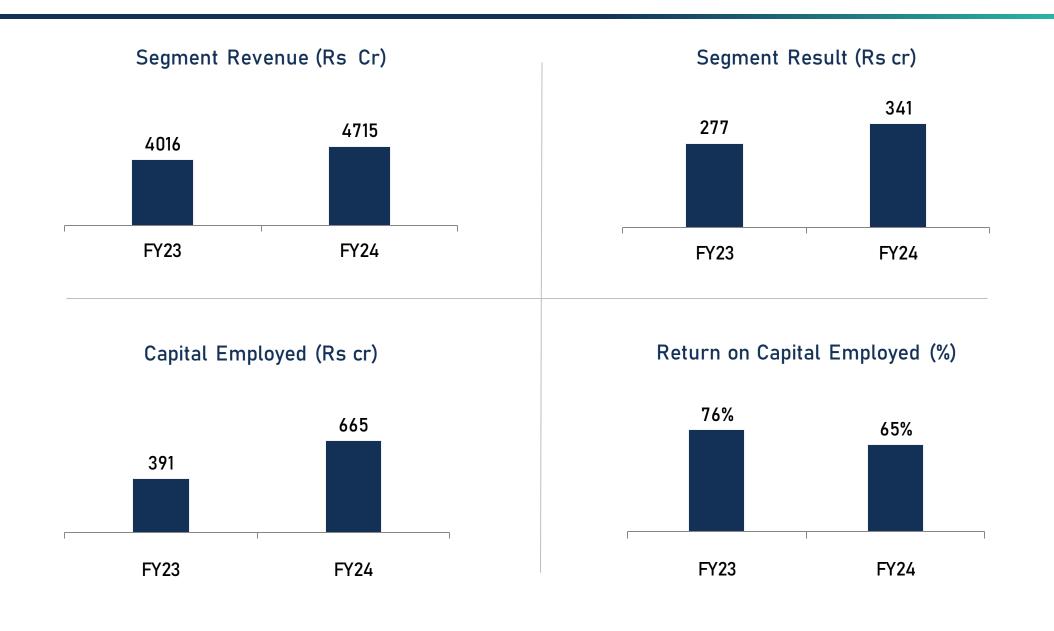

#### Segment 1: EMP and Commercial Air-Conditioning Systems

## Segment 1: EMP and Commercial Air–Conditioning Systems