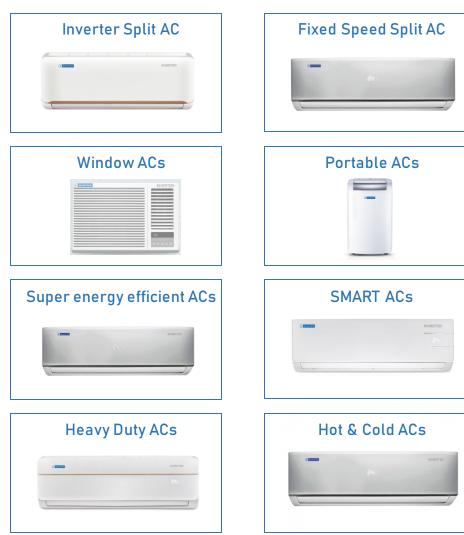

## **Central Air Conditioning Systems**

- Complete range of energy efficient QCO compliant packaged and ducted split air conditioning systems
- Next generation inverter based ducted systems and inverter heat pump air conditioning systems
- Top discharge VRF systems from 7 HP to 112 HP. Designed for Indian conditions – 100% capacity at 43'C and non-stop cooling 56'C
- Side discharge VRF systems from 4 HP to 16 HP, VRF lite from 4 HP to 6 HP for residential applications
- Star labelled air cooled and water cooled scroll chillers from 10 TR 78 TR
- Configured series air cooled and water cooled screw chillers from 70 TR to 600 TR range
- Configured series oil free magnetically levitated centrifugal chillers from 70 TR to 450 TR
- Configured series water cooled fixed speed and VFD based centrifugal chillers 450 TR to 1000 TR
- Intellectual Property across product range is all owned by Blue Star
- 727 Dealers in 224 towns<sup>1</sup>
- Customer base spread across all segments with contributions from government, healthcare, industrial, hospitality, educational and builders & developers

Focus on inverter technology, energy efficient products and ACs with purification technology

Launched a range of differentiated models including 'Super Energy-Efficient ACs,' 'Heavy-Duty ACs,' 'Smart ACs,' 'ACs with Hot & Cold Technology

#### Wide range of Air conditioners