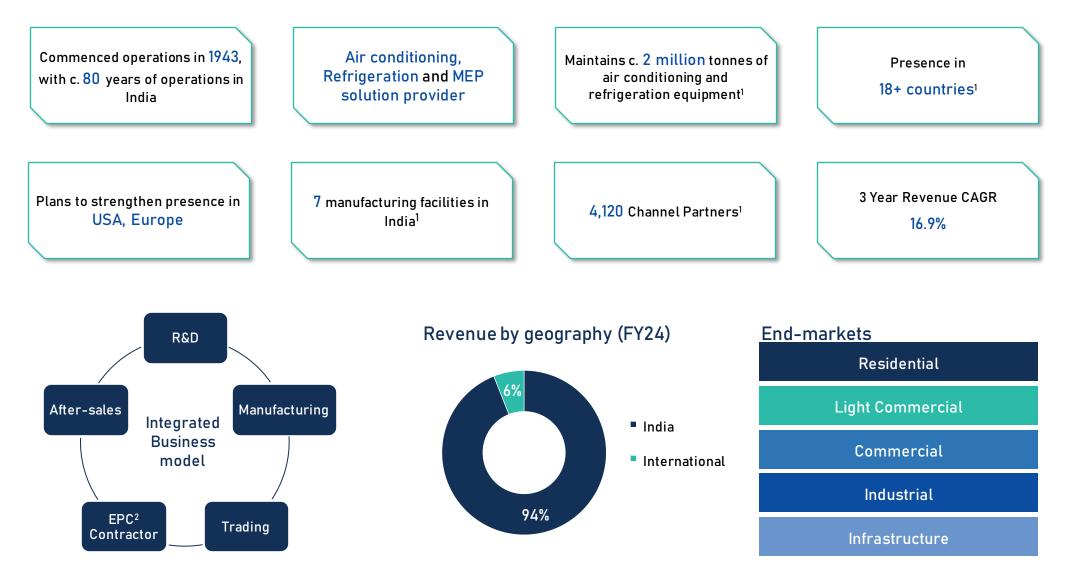

# India based air conditioning, commercial refrigeration and MEP contracting company

Note:

1. As at March 31, 2024

2. Engineering, Procurement and Construction

# Diversified B2B & B2C business with exposure to different end-markets

Key customers: Commercial Buildings, Retail, Hospitals, Hotels, Education, Industrial Facilities, Data Centres, Metro Rail, Railways, Utilities Key customers: Residential, Light Commercial - Shops / Showrooms, Icecream, Hospitality, QSRs (Quick Service Restaurants) Key customers: Healthcare, Automotive, Aerospace, Steel, BFSI (Banking, Financial Services and Insurance)

### Operates 7 plants in India for both domestic & export markets...

### Operates 7 plants in India for both domestic & export markets...

- Specialise in manufacturing a variety of highly engineered and custom-built products.
- Lean manufacturing and world-class practices.
- Green Building initiatives -
  - □ Wada factory certified 'Green factory' Platinum category from IGBC
  - □ Sri City factory certified 'Green factory' Gold category from IGBC
  - Solar plants installed at Dadra and Sri City
- Successful implementation of Manufacturing excellence program; embarked upon complete process improvement
- Automation of processes using robots and Cobots
- Using Product Life Cycle Management to improve New product Introduction process
- Improved efficiency of operations through Digital Work Instruction, Augmented reality, Auto guided vehicle, Additive manufacturing, Poka Yoke, e QMS, Automatic storage & retrieval system
- Usage of new edge techniques like Advance Planning & Scheduling, Business process Continuity, Virtual factory 3D simulation modelling, 3D plant layout, Predictive analytics
- Product monitoring & traceability though QR Code, logistic monitoring thru specially designed sensors and remote monitoring of products like chillers
- Manufacturing factories are ISO 9001-2015 & ISO 45001:2018 certified by TUV Nord