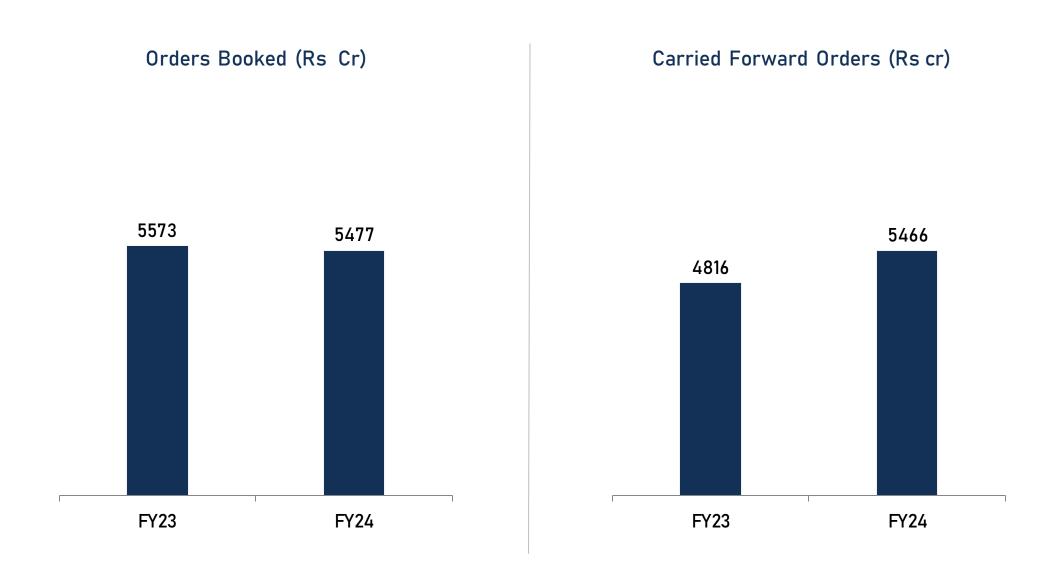

#### Segment 1: EMP and Commercial Air-Conditioning Systems

## Segment 1: EMP and Commercial Air–Conditioning Systems