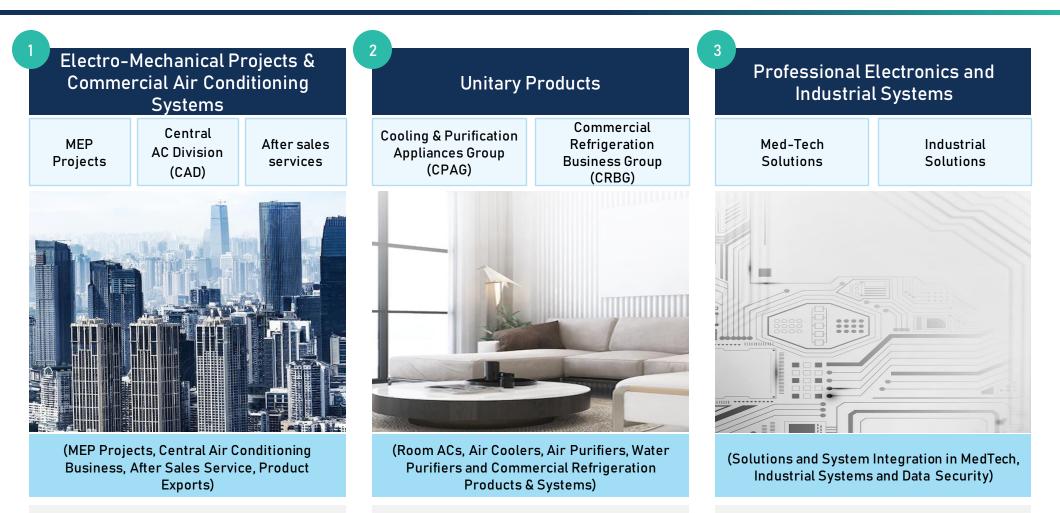

# **Business Segments Overview**

# Segment 1: Electro-Mechanical Projects & Commercial Air Conditioning Systems

#### **Prestigious Projects**

Al Wasl Shopping Centre - Dubai

Al Bayt International Stadium

Al Salam - Dubai

Pavillion 2 Bukit Jalil Mall Malaysia

Bowyer Wick Office & Warehouse

Segment 2: Unitary Products Segment

# Segment 3: Professional Electronics & Industrial Systems

#### Lines of Business

 Operates in three broad segments: MedTech Solutions, Data Security Solutions and Industrial Solutions